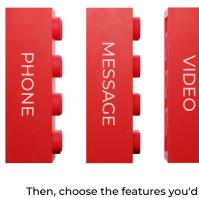

## OR CLICK HERE TO WATCH THE VIDEO

RingCentral Welcome videos are modular, customized high-level videos meant to give a simple introduction of our most popular features to your employees prior to launch.

Welcome Videos are composed of the intro, the outro and the three primary features of the RingCentral App.

You provide your company logo which we insert at the beginning and the end of your video, along with a short custom message of your choice that's shown in the outro.

like us to show. Because they're modular you can choose to show all of them, or just the ones your company plans to use.

RingCentral

WELCOME VIDEO PROCESS

Submit Welcome Video form

Delivery

CLICK HERE TO WATCH A SAMPLE WELCOME VIDEO