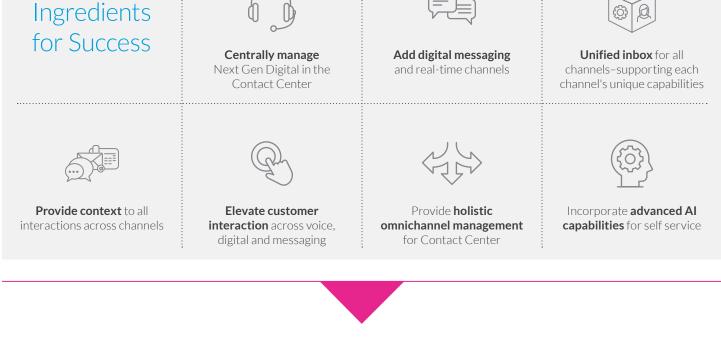

### delivering first generation digital DIGITAL CHANNELS SUPPORTED TODAY AND PLANS FOR THE NEXT TWO YEARS (%)

Organizations are focused on

**Next Gen Digital is Different** Here's why:

See how to meet your customers where they're at with a digital-first strategy.