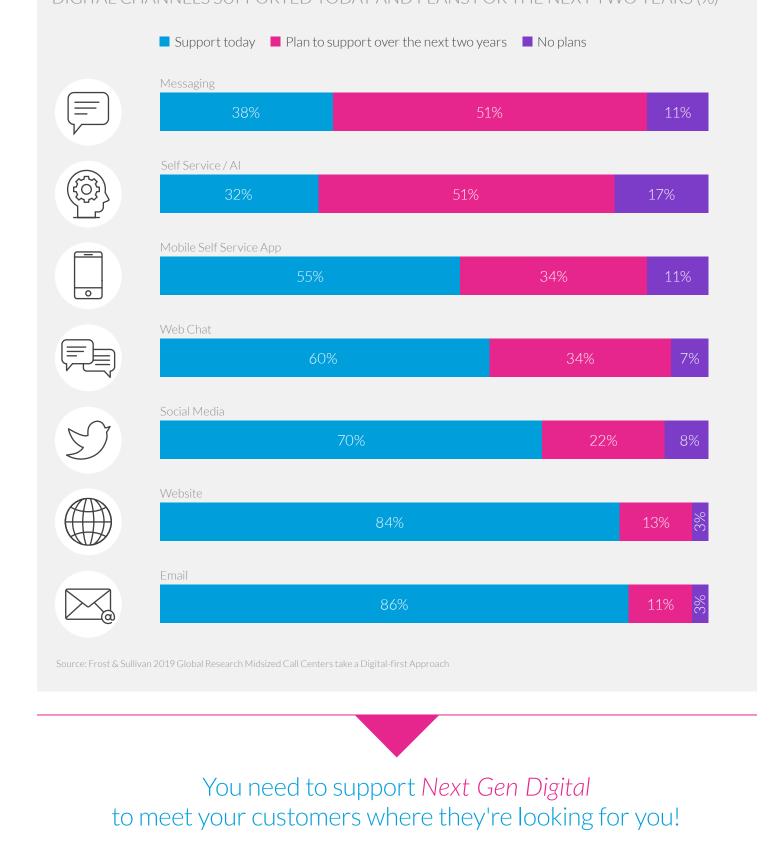

### delivering first generation digital DIGITAL CHANNELS SUPPORTED TODAY AND PLANS FOR THE NEXT TWO YEARS (%)

Organizations are focused on

**Next Gen Digital is Different** Here's why:

See how to meet your customers where they're at with a digital-first strategy.