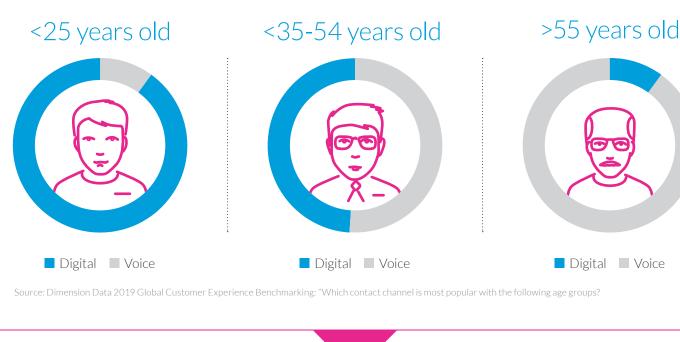

## Consumers are shifting to Digital and Next Gen Digital

Digital Channels to communicate with companies.

Generation Z and Millennials have a clear preference towards